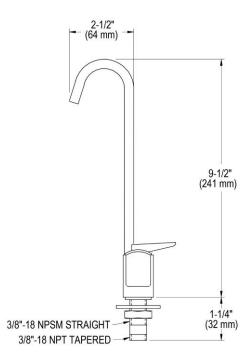

## **PRODUCT SPECIFICATIONS**

Elkay Glass Filler. Overall dimensions are 2-1/2" x 1-1/8" x 9-1/2". Made of Stainless Steel.

| Material:        | Stainless Steel          |
|------------------|--------------------------|
| Finish:          | Chrome (CR)              |
| Dimensions:      | 2-1/2" x 1-1/8" x 9-1/2" |
| Shipping Weight: | 1 lbs.                   |

Special Note: Ordered separately with glass filler prepped models.

- Instructions included to install in non-glass, filler-prepped coolers and fountains.
- Gooseneck filler.
- Plastic push lever control.
- · Stainless steel.
- Certified to NSF/ANSI 61 and 372 to meet all federal and state regulations for low or no-lead products.