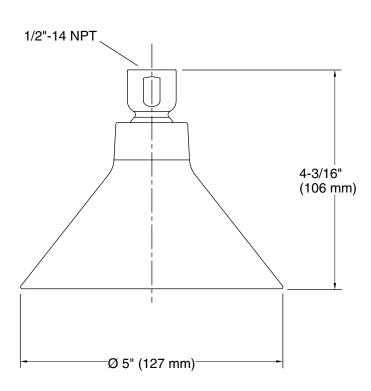

# **Technical Information**

All product dimensions are nominal.Power source:Battery - DC, includedBluetooth® range:33 ft (10.1 m)Bluetooth® version:2.1

### Showerhead/Body Spray:

Rated maximum 2.5 flow:

2.5 gal/min (9.5 l/min)