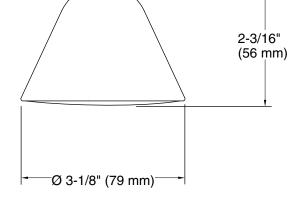

# **Technical Information**

All product dimensions are nominal.Power source:Battery - DC, includedBluetooth® range:33 ft (10.1 m)Bluetooth® version:2.1

### Showerhead/Body Spray:

Rated maximum 2.5 flow:

2.5 gal/min (9.5 l/min)