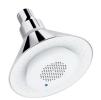

Moxie® Single-function showerhead, 2.5 gpm

K-9245

### Features

- Showerhead with wireless speaker streams your personalized music plavlists, news and other audio in the shower
- Syncs with devices enabled with BLUETOOTH® wireless technology including smartphones, MP3 players, tablets, and laptops located up to 33 feet away.\*
- Total harmonic distortion: 1.5 watts at 1kHz with < 1% distortion
- Water-resistant wireless speaker pops in and out of showerhead for easy recharging
- Wireless speaker can be used outside the shower space, independent of the showerhead, to stream music in any room
- Built-in rechargeable lithium-ion battery provides approximately 7 hours of run time. (Actual battery life will vary with use, settings and environmental conditions. Rechargeable batteries have a limited number of charge cvcles)
- 60 angled nozzles deliver a full-coverage, enveloping spray
- Soft silicone sprayface is easy to clean
- 2.5 gpm (9.5 lpm) maximum flow rate
- 1/2" NPT connection
- Includes showerhead, wireless speaker and micro USB charging cable